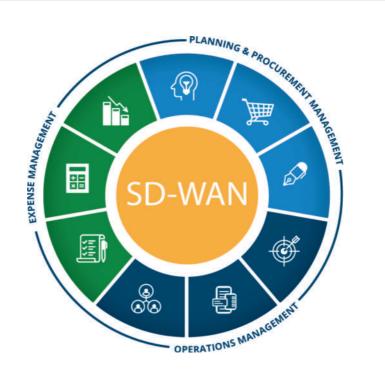

#### **SD-WAN Solutions:**

Connectivity is the life line for any Organization having offices across multiple cities or countries. The only reliable solution since last one decade is the implementation of MPLS Networks. MPLS is a reliable technology but due to the increased reliability of cheap Internet connections, it is now possible to take 2-3 broadband connections and this coupled with SD-WAN technology will give the same sort of reliabilities that of MPLS and also have substantial amount of money. Apart from this, with MPLS implementation, it is always vendor lockin and any changes in the bandwidth cannot be implemented fast and there will be some feasibility issues with the locations. SD-WAN solutions can bring lot of advantages to the Organizations like faster rollout, usage of cheap and reliable broadband and Internet Leased lines (aggregation of links), Quality of Service (QoS) can be guaranteed for critical services like Video Conferencing, Audio Conferencing and important applications. Computer Port IT Solutions has developed an in house SD-WAN Solutions.