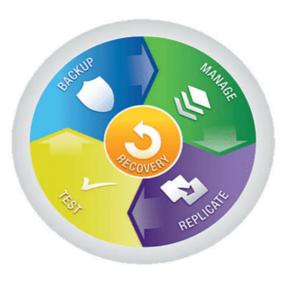

#### Backup & Restore Solutions:

Data is the new life line for all the Organizations and all the Organizations need to have a proper Backup Policy be it for Physical Machines, Virtual Machines, Applications. Computer Port IT Solutions is capable of delivering the Backup policy with the necessary Backup Tools which are easy and can be used as low cost Disaster Recovery Solutions also.

BACKUP & RESTORE SOLUTIONS

#### **Disaster Recovery Solutions:**

Disaster Recovery Solutions for all critical applications is a must now a days as the downtime is not being accepted by users or the management. Any downtime can impact the business transactions and in this age of aggressive competition, downtime is not an option. So, all critical applications need a High Availability and Disaster Recovery Strategy.