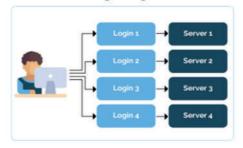

#### Without Single Sign On (SSO)

With SSO

#### SSO (Single Sign-On) :

Single sign-on (SSO) is a property of access control of multiple related, yet independent, software systems. With this property, a user logs in with a single ID and password to gain access to a connected system or systems without using different user names or passwords or in some configurations seamlessly sign on at each system. This is typically accomplished using the Lightweight Directory Access Protocol (LDAP) and stored LDAP databases on (directory) servers A simple version of single sign-on can be achieved over IP networks using cookies but only if the sites share a common DNS parent domain. For clarity, it is best to refer to systems requiring authentication for each application but using the same credentials from a directory server as Directory Server Authentication and systems where a single authentication provides access to multiple applications by passing the authentication token seamlessly to configured applications as Single Sign-On.