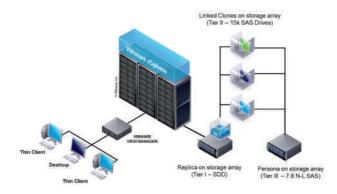

#### Storage Solutions:

Storage requirements are growing by more than 100% year on year. The amount of data - both structured and unstructured created is doubling for every S years. The market is expecting the Organizations to keep large amounts of due to compliance and also this data if kept by the Organizations can be used to churn large amounts of meaningful business by doing a research on the patterns. Software Defined Storage Solutions help the Organizations to keep the data intact with hierarchical storage systems which will reduce the costs that are involved in maintaining it. SDS can help the Organizations in Block, File and Object Storage systems. Also, SDS Solutions involve HCI (Hyper Converged Infrastructure) Solutions which will help in reducing the costs and also Organizations can scale horizontally. Most of the NAS boxes and SAN boxes cannot scale horizontally and this will create islands of information which are difficult to bridge. implementing a Hyper Converged infrastructure solution (SDS solution) can pay back in less than a year for the Organizations.

STORAGE SOLUTIONS