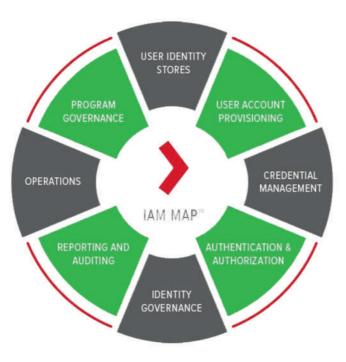

#### Identity Access Management Solutions:

With multitude of applications that are being used by Enterprises, it is essential for the Security of the Applications and also Single Sign-on to these applications. Active Directory Solutions, Cloud Based Authentication Solutions, Linux based Authentication Solutions (Linux Based ADS).