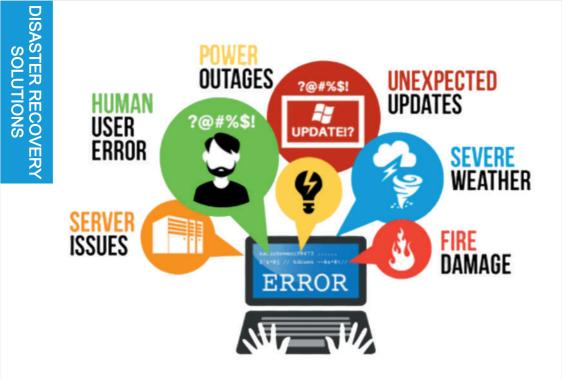

#### **Disaster Recovery Solutions:**

Disaster Recovery Solutions for all critical applications is a must now a days as the downtime is not being accepted by users or the management. Any downtime can impact the business transactions and in this age of aggressive competition, downtime is not an option. So, all critical applications need a High Availability and Disaster Recovery Strategy.