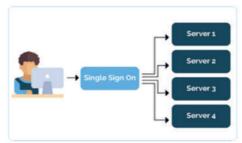

#### Without Single Sign On (SSO)

With SSO

#### SSO (Single Sign-On) :

Single sign-on (SSO) is a property of access control of multiple related, yet independent, software systems. With this property, a user logs in with a single ID and password to gain access to a connected system or systems without using different user names or passwords or in some configurations seamlessly sign on at each system. This is typically accomplished using the Lightweight Directory Access Protocol (LDAP) and stored LDAP databases on (directory) servers A simple version of single sign-on can be achieved over IP networks using cookies but only if the sites share a common DNS parent domain. For clarity, it is best to refer to systems requiring authentication for each application but using the same credentials from a directory server as Directory Server Authentication and systems where a single authentication provides access to multiple applications by passing the authentication token seamlessly to configured applications as Single Sign-On.